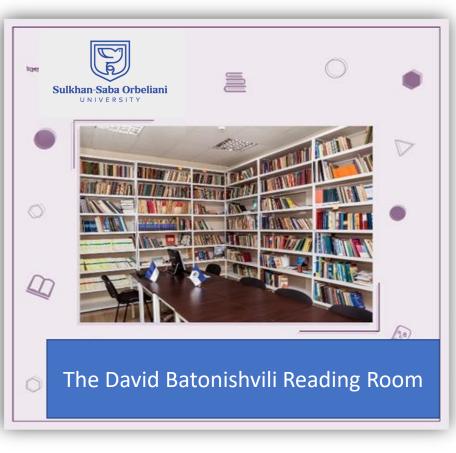

Library reading rooms:

- The Pierre Dumoulin Reading Room
- The David Batonishvili Reading Room