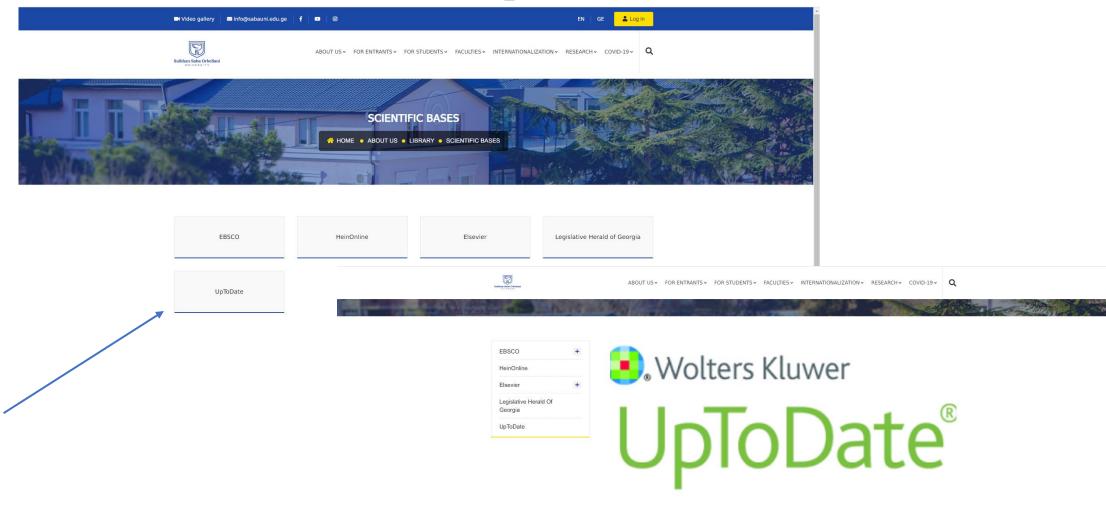

|
| Search History Saved Searches                                                                                   |                                                                           |



Scival Funding (Funding Inatitutional)



#### სამეცნიერო ბაზის შესახებ Science Direct Scopus Scival Funding(Funding

Institutional)

#### Scival Funding(Funding Institutional)

Scival Funding(Funding Institutional) – Funding Institutional – აერთიანებს მონაცემებს მსოფლიოში არსებული სამეცნიერო გრანტების შესახებ. ის დაინტერესებულ პირს საშუალებას აძლევს მოიძიოს მის დარგში არსებული პროექტები. უზრუნველყოფს წვდომას მიმდინარე საგრანტო პროექტებზე რომელთა საერთო ღირებულება 98 ბილიონზე მეტია.

ბაზაზე წვდომის მიზნით, მიყევით და **დარეგისტრირდით ბმულზე** 



## UpToDate



#### UpToDate

UpToDate - Evidence-Based Clinical Decision Support System. UpToDate is the premier resource for clinical information and treatment recommendations across 25 specialties, with select medication monographs, patient education materials and more.

To use UpToDate, please clike here

| UpToDate Search UpToDate                         | ٩