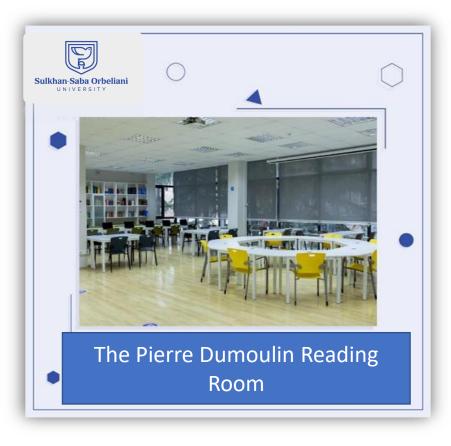

Library reading rooms:

- The Pierre Dumoulin Reading Room
- The David Batonishvili Reading Room