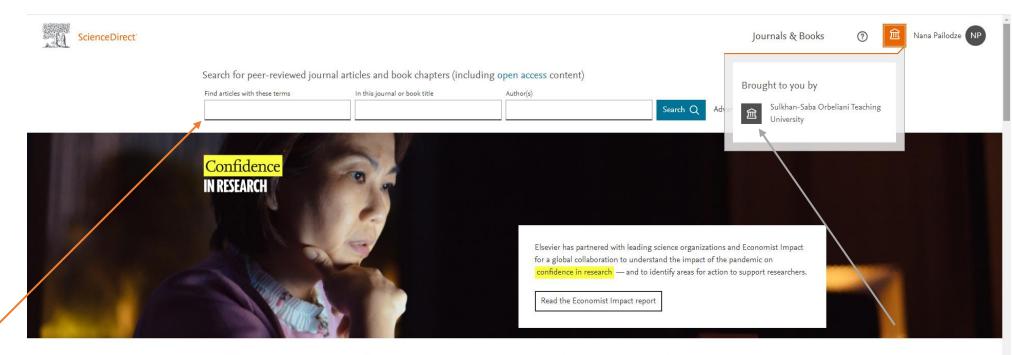

# **E-Catalogue**

## Search result

» Se <u>Hel</u>p

| <b>ნ-საბა ორბელ</b><br>შნივერსიდედი |                                  | Saba Orbelian University Library                                                                                           |                                                                                                                                                                                                                                                                                                                                                                                                                                                                                                                                                                                                                                                                                                                                                                                                                                                                                                                                                                                                                                                                                                                                                                                                                                                                                                                                                                                                                                                                                                                                                                                                                                                                                                                                                                                                                                                                                                                                                                                                                                                                                                                                                                                                                                                                                                                                                                                                                                                   | Today's date: 20.06.2023<br>Library working hours: Mon-Fri 9:00-2<br>Library phone: 2422242(103)                  |             |
|-------------------------------------|----------------------------------|----------------------------------------------------------------------------------------------------------------------------|---------------------------------------------------------------------------------------------------------------------------------------------------------------------------------------------------------------------------------------------------------------------------------------------------------------------------------------------------------------------------------------------------------------------------------------------------------------------------------------------------------------------------------------------------------------------------------------------------------------------------------------------------------------------------------------------------------------------------------------------------------------------------------------------------------------------------------------------------------------------------------------------------------------------------------------------------------------------------------------------------------------------------------------------------------------------------------------------------------------------------------------------------------------------------------------------------------------------------------------------------------------------------------------------------------------------------------------------------------------------------------------------------------------------------------------------------------------------------------------------------------------------------------------------------------------------------------------------------------------------------------------------------------------------------------------------------------------------------------------------------------------------------------------------------------------------------------------------------------------------------------------------------------------------------------------------------------------------------------------------------------------------------------------------------------------------------------------------------------------------------------------------------------------------------------------------------------------------------------------------------------------------------------------------------------------------------------------------------------------------------------------------------------------------------------------------------|-------------------------------------------------------------------------------------------------------------------|-------------|
| h                                   |                                  | d's electronic catalog. Searching our catalog allows you to su<br>graphy using a search phrase:<br>graphy Search<br>Search | see what kind of bibliographic data is available in our library.<br>lectronic catalog   Help Powered by OpenBiblio version 0.7.3g Database version 0.7.1 Copyright © 2002-2014 Dave Stevens, et al. under the <u>GNU General Public Libense</u><br>powered by<br>powered by |                                                                                                                   |             |
|                                     | եղջենն<br>₃յ<br>× Search<br>Help | Sulkhan-Saba Orbelian Univers                                                                                              | extalog allows you to see what kind of bibliographic data is available in our library.           search                                                                                                                                                                                                                                                                                                                                                                                                                                                                                                                                                                                                                                                                                                                                                                                                                                                                                                                                                                                                                                                                                                                                                                                                                                                                                                                                                                                                                                                                                                                                                                                                                                                                                                                                                                                                                                                                                                                                                                                                                                                                                                                                                                                                                                                                                                                                           | Today's date: 20.06.2023<br>Library working hours: MonFri 9:00-21:00, Sat 9:00-18:<br>Library phone: 2422242(103) | oo <b>-</b> |
|                                     |                                  |                                                                                                                            |                                                                                                                                                                                                                                                                                                                                                                                                                                                                                                                                                                                                                                                                                                                                                                                                                                                                                                                                                                                                                                                                                                                                                                                                                                                                                                                                                                                                                                                                                                                                                                                                                                                                                                                                                                                                                                                                                                                                                                                                                                                                                                                                                                                                                                                                                                                                                                                                                                                   |                                                                                                                   |             |